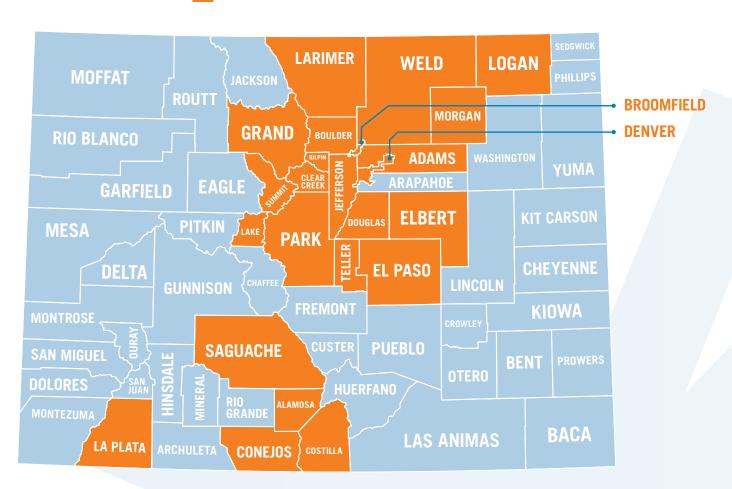

## COUNTIES WITH EPO NETWORKS

The counties in orange have a network of EPO doctors and medical facilities, but not all providers are enrolled. Please check online at **www.cohealthop.org** to see the list of medical providers and facilities.