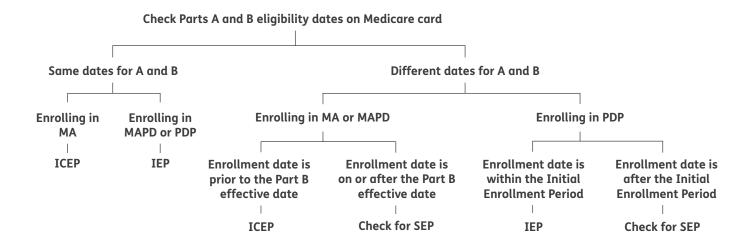

inputting your Medicare Number on the enrollment form, print it exactly as it is on your Medicare card. N indicates a number, A indicates an alphabetic character, and E indicates either a number or alphabetic character. Medicare numbers will not start with a zero or contain the letters B. I. L. O. S or Z.

Enrollment periods may overlap. Ensure you mark any Special Election Period (SEP) oval that applies to you from the list of SEP statements on page 4 of the enrollment form. When enrolling specifically during an SEP, one of the SEP statements must be true to be eligible for an SEP. Agents, please refer to the Enrollment Options Job Aid (DMS-024) found in Humana MarketPoint University in Vantage if you do not see the SEP listed on page 4, or contact the Agent Support Unit for assistance.



# Scope Of Appointment (SOA) (Page 8)

Agents, please use one of the three-letter codes below for the appointment type field. Note: An SOA is not required for SEM—Seminar or GCS—Neighborhood Center Seminar. An SOA is also not required for enrollment forms taken at an informal event such as reported retail store hours e.g., Walmart.

F2F – Face to Face INH – In Home Appointment SEM – Seminar GCS – Neighborhood Center Seminar OTH – Other WAL – Walmart GCW – Neighborhood Center Walk-in RET – Retail Partner TEL – Telephonic

# At Humana, it is important you are treated fairly.

Humana Inc. and its subsidiaries do not discriminate or exclude individuals because of their race, color, national origin, age, disability, sex, sexual orientation, gender, gender identity, ancestry, marital status, o