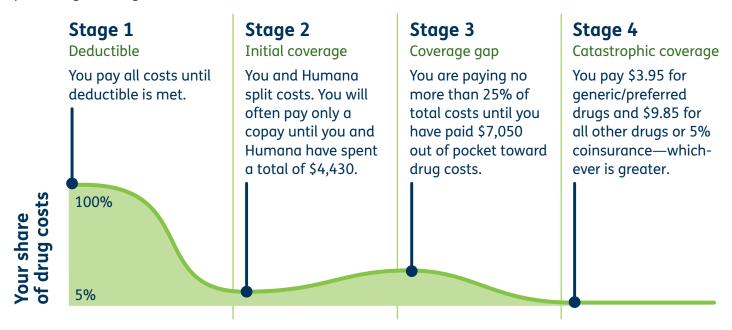

### Mapping the coverage gap

Most Medicare prescription drug plans have a coverage gap, where you may have to pay a higher percentage of drug costs.

### Stage 1: Deductible—you pay 100%

- A deductible is the amount you pay of your medication costs before your plan pays its share.
- Some plans do not have a deductible for Tier 1 and Tier 2.

### Stage 2: Initial coverage—shared cost with insurance company

- Both you and your insurance plan pay medication costs until the shared total drug costs equal \$4,430.
- You're generally responsible for copays and coinsurance during this stage.

### Stage 3: Coverage gap

- The coverage gap begins after you and your plan have spent \$4,430 for covered drugs, and ends when your out-of-pocket cost reaches \$7,050 for them.
- In this stage, you pay no more than 25% of the cost of brand-name and generic drugs.
- Any medication-related deductible, discounts you receive on covered brand-name drugs, coinsurance, copayments and the amounts you pay in the coverage gap count toward the \$7,050 limit.

### Stage 4: Catastrophic coverage stage—follows the coverage gap

- This stage begins when you reach the \$7,050 coverage gap limit.
- In this stage, you pay \$9.85 for brand-name and \$3.95 for generic drugs, or 5% of your medication costs—whichever is greater.